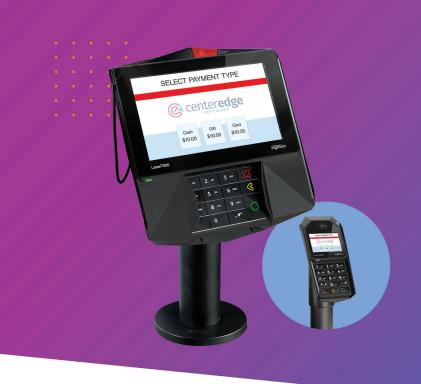

### Dual Pricing with CenterEdge Payments

With the new Dual Pricing Program through CenterEdge Payments, you can offset nearly all of your credit card processing costs by presenting guests with both a standard payment price and a lower price when a cash payment is chosen.

# Don't Stress About the Rising Costs of Payment Processing

Dual Pricing is the newest pricing program to help you successfully manage costs and increase your bottom line. With the integrated CenterEdge Advantage Suite, you can rest assured that pricing options are displayed correctly to guests, with proper transaction routing and reporting for complete peace of mind. 100% of processed transactions appear in your bank account promptly, eliminating all interchange processing fees.

#### Empower Guests to Choose How They Pay

Remain the go-to entertainment spot for generations of families. Dual Pricing enables you to keep the value high and play costs low to maintain guest satisfaction and visiting frequency. Offer transparency by clearly presenting the costs associated with each payment method so guests can make the best decision for them!