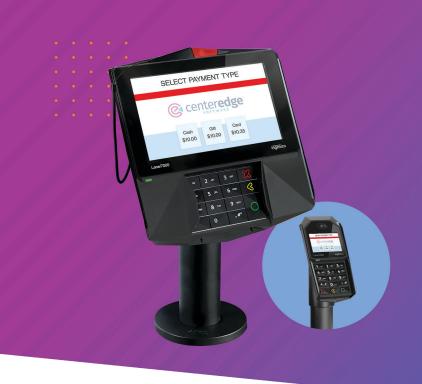

## Dual Pricing with CenterEdge Payments

With the new Dual Pricing Program through CenterEdge Payments, you can eliminate nearly all of your credit card processing costs by passing fees to guests paying with cards, giving them the choice in how they pay.

### Don't Stress about the Rising Costs of Processing Payments

Dual Pricing is the newest pricing program to help you successfully manage costs and increase your bottom line. With the integrated CenterEdge Advantage Suite, you can rest assured that pricing options are displayed correctly to guests, with proper transaction routing and reporting for complete peace of mind. 100% of processed transactions appear in your bank account promptly, eliminating all interchange processing fees.

### Empower Guests to Choose How They Pay

Remain the go-to entertainment spot for generations of families. Dual Pricing enables you to keep the value high and play costs low to maintain guest satisfaction and visiting frequency. Offer transparency by clearly presenting the costs associated with each payment method so guests can make the best decision for them!